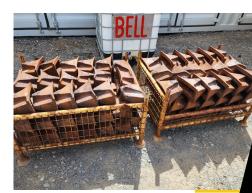

CAT Fork Carriage To Suit: 938M/ 938K/ 950/ 950K/ 962M/ 962H/ 926K/ 966M

CAT Compactor Feet To Suit: 826G/ 826H/ 826K/ 836G/ 836H/ 836K

2012 Caterpillar 311DLRR 5.787 hrs

UNIT 1/6841

2007 Caterpillar 305C CR 4,366 hrs