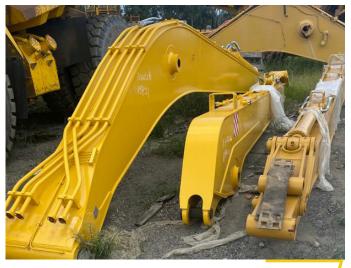

## **Excavator Attachments**

Make Reach

<u>Kobelco</u>

SK210-8 16m Reach: Bucket Ram, GP Bucket

CAT

320 16m Reach: Bucket Ram, Dipper Ram, GP bucket

18m Reach: Bucket Ram, Dipper Ram, Mud Bucket, Extra Counterweight 20m Reach: Bucket Ram, Dipper Ram, Mud Bucket, Extra Counterweigt

Komatsu

PC300/350 18m Reach: Bucket Ram, Dipper Ram, Mud Bucket, Extra Counterweight

<u>Hitachi</u>

ZX120-5
12m Reach: Bucket Ram, Dipper Ram, Mud Bucket, Currently on Machine
2X360
18m Reach: Bucket Ram, Dipper Ram, Mud Bucket, Extra Counterweight
2X470
20m Reach: Bucket Ram, Dipper Ram, Mud Bucket, Extra Counterweight

ZX670 21m Reach: Bucket Ram, Mud Bucket, Extra Counterweight

Hitachi ZX225USRLCK High Lift Material Handler Boom & Arm

Hitachi ZX120-5 Long Reach Excavator 12M Reach

Caterpillar 333 Long Reach Excavator 18.5M Super Long Reach

### Long Reach Attachments

18M Long Reach To Suit: CAT 336DL

18M Long Reach To Suit: Komatsu PC300/350

18M Long Reach To Suit : Hitachi ZX330LC-3

18M Long Reach To Suit: SK260LC-8

- MACHINERY
- PARTS
- EXCAVATOR PARTS
- QLD ROCK BREAKERS