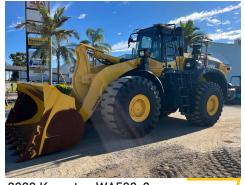

Ex Rocklea, Brisbane

**UNIT 1/6802** 

2022 Komatsu WA500-8 2.581 hrs

Ex Rocklea, Brisbane

UNIT1/C3248

| Make                       | Model        | Year         | Hours          | Location               |
|----------------------------|--------------|--------------|----------------|------------------------|
| Caterpillar<br>Caterpillar | 930M<br>950  | 2020<br>2024 | 1,601<br>200   | Brisbane<br>Brisbane   |
| Komatsu                    | WA500-8      | 2022         | 2,581          | Brisbane               |
| Caterpillar<br>Caterpillar | 926M<br>910K | 2019<br>2015 | 2,494<br>1,156 | Brisbane<br>In Transit |
| Caterpillar                | 938G         | 1998         | 5,272          | Brisbane               |