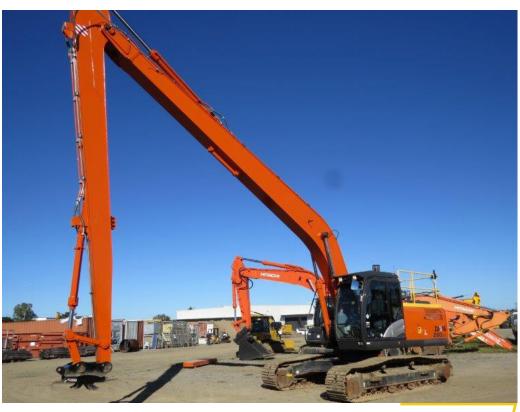

ZX670 21m Reach: Bucket Ram, Mud Bucket, Extra Counterweight

Hitachi ZX225USRLCK High Lift Material Handler Boom & Arm

Hitachi ZX120-5 Long Reach Excavator 12M Reach

Caterpillar 333 Long Reach Excavator 18.5M Super Long Reach

### Long Reach Attachments

18M Long Reach To Suit: CAT 336DL

18M Long Reach To Suit: Komatsu PC300/350

18M Long Reach To Suit : Hitachi ZX330LC-3

18M Long Reach To Suit: SK260LC-8

- MACHINERY
- PARTS
- EXCAVATOR PARTS
- QLD ROCK BREAKERS