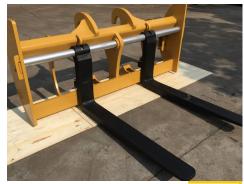

CAT Fork Carriage To Suit: 938M/ 938K/ 950/ 950K/ 962M/ 962H/ 926K/ 966M

CAT Compactor Feet To Suit: 826G/ 826H/ 826K/ 836G/ 836H/ 836K

2012 Caterpillar 311DLRR 5.787 hrs

UNIT 1/6841

2007 Caterpillar 305C CR 4,366 hrs