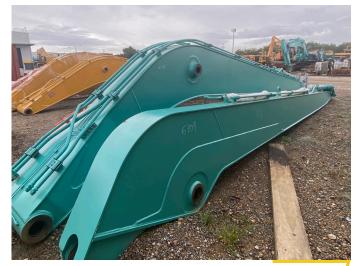

## **Excavator Attachments**

Make Reach

<u>Kobelco</u>

SK210-8 16m Reach: Bucket Ram, GP Bucket

CAT

320 16m Reach: Bucket Ram, Dipper Ram, GP bucket

18m Reach: Bucket Ram, Dipper Ram, Mud Bucket, Extra Counterweight 20m Reach: Bucket Ram, Dipper Ram, Mud Bucket, Extra Counterweigt

Komatsu

PC300/350 18m Reach: Bucket Ram, Dipper Ram, Mud Bucket, Extra Counterweight

<u>Hitachi</u>

ZX120-5
12m Reach: Bucket Ram, Dipper Ram, Mud Bucket, Currently on Machine
2X360
18m Reach: Bucket Ram, Dipper Ram, Mud Bucket, Extra Counterweight
2X470
20m Reach: Bucket Ram, Dipper Ram, Mud Bucket, Extra Counterweight

ZX670 21m Reach: Bucket Ram, Mud Bucket, Extra Counterweight

Hitachi ZX225USRLCK High Lift Material Handler Boom & Arm

Hitachi ZX120-5 Long Reach Excavator 12M Reach

Caterpillar 333 Long Reach Excavator 18.5M Super Long Reach

### Long Reach Attachments

18M Long Reach To Suit: CAT 336DL

18M Long Reach To Suit: Komatsu PC300/350

18M Long Reach To Suit : Hitachi ZX330LC-3

18M Long Reach To Suit: SK260LC-8

- MACHINERY
- PARTS
- EXCAVATOR PARTS
- QLD ROCK BREAKERS