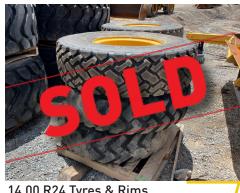

### ATTACHMENTS & COMPONENTS

CAT C7.1 Engine To Suit:

RDW Machinery LCG Water Tank To Suit: Caterpillar 740 / 740B Truck & 745C/ 745 Volvo A40G & A30G

Caterpillar Stick Rake To Suit: 930M/ 930H/ 950H

14.00 R24 Tyres & Rims To Suit: CAT 12H/ 12M/ 140H/ 140M/ 150