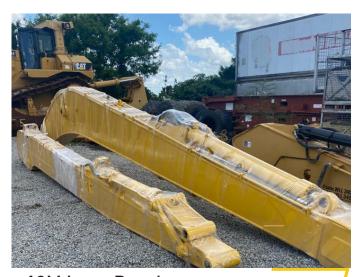

### Long Reach Attachments

18M Long Reach To Suit: CAT 336DL

18M Long Reach To Suit: Komatsu PC300/350

18M Long Reach To Suit : Hitachi ZX330LC-3

18M Long Reach To Suit: SK260LC-8

- MACHINERY
- PARTS
- EXCAVATOR PARTS
- QLD ROCK BREAKERS