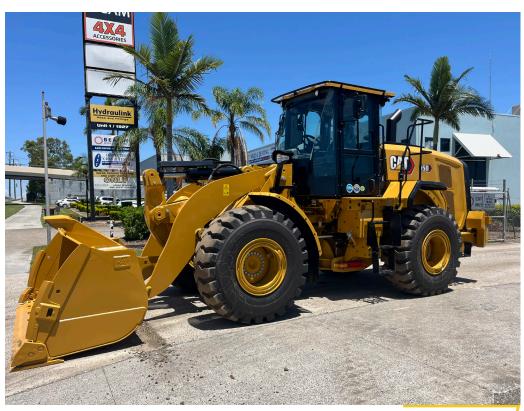

# WHEEL LOADERS

2017 Caterpillar 910K 716 hrs

Ex Rocklea, Brisbane

UNIT 1/6803

2020 Cateprillar 930M 1,601

Ex Rocklea, Brisbane

UNIT 1/6862

2024 Caterpillar 950 200 hrs EROPS, Air Conditioned, GP Bucket, Ride Control, Payload

Ex Rocklea, Brisbane

**UNIT 1/6802** 

2022 Komatsu WA500-8 2.581 hrs

Ex Rocklea, Brisbane

UNIT1/C3248

| Make                       | Model        | Year         | Hours          | Location               |
|----------------------------|--------------|--------------|----------------|------------------------|
| Caterpillar<br>Caterpillar | 930M<br>950  | 2020<br>2024 | 1,601<br>200   | Brisbane<br>Brisbane   |
| Komatsu                    | WA500-8      | 2022         | 2,581          | Brisbane               |
| Caterpillar<br>Caterpillar | 926M<br>910K | 2019<br>2015 | 2,494<br>1,156 | Brisbane<br>In Transit |
| Caterpillar                | 938G         | 1998         | 5,272          | Brisbane               |