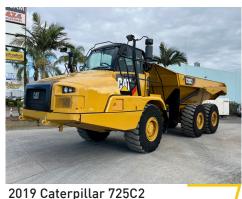

### DUMP TRUCKS WATER TANKS

2022 Volvo A40G 7,255 hrs

Ex Rocklea, Brisbane UNIT 1/C3287

2022 Volvo A40G 2,684 hrs

Ex Rocklea, Brisbane

UNIT: 1/C3248

2019 Caterpillar 725C2

Ex Rocklea, Brisbane

UNIT: 1/C3161

| Make        | Model   | Year | Hours | Location |
|-------------|---------|------|-------|----------|
| RDW         | A40G WT | 2025 |       | Brisbane |
| RDW         | A30G WT | 2025 |       | Brisbane |
| Volvo       | A40G    | 2022 | 7,255 | Brisbane |
| Volvo       | A40G    | 2022 | 3,319 | Brisbane |
| Volvo       | A40G    | 2018 | 4,000 | Brisbane |
| Volvo       | A40G    | 2022 | 7,771 | Brisbane |
| Volvo       | A45G    | 2023 | 2,635 | Brisbane |
| Volvo       | A45G    | 2023 | 3,231 | Brisbane |
| Caterpillar | 725C2   | 2019 | 1,289 | Brisbane |
|             |         |      |       | Brisbane |