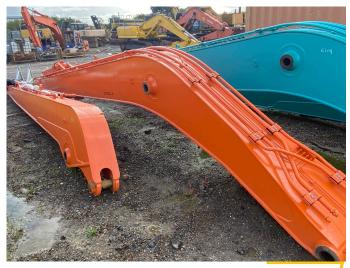

## **Excavator Attachments**

Make Reach

<u>Kobelco</u>

SK210-8 16m Reach: Bucket Ram, GP Bucket

CAT

320 16m Reach: Bucket Ram, Dipper Ram, GP bucket

18m Reach: Bucket Ram, Dipper Ram, Mud Bucket, Extra Counterweight 20m Reach: Bucket Ram, Dipper Ram, Mud Bucket, Extra Counterweigt

Komatsu

PC300/350 18m Reach: Bucket Ram, Dipper Ram, Mud Bucket, Extra Counterweight

<u>Hitachi</u>

ZX120-5
12m Reach: Bucket Ram, Dipper Ram, Mud Bucket, Currently on Machine
2X360
18m Reach: Bucket Ram, Dipper Ram, Mud Bucket, Extra Counterweight
2X470
20m Reach: Bucket Ram, Dipper Ram, Mud Bucket, Extra Counterweight

ZX670 21m Reach: Bucket Ram, Mud Bucket, Extra Counterweight

Hitachi ZX225USRLCK High Lift Material Handler Boom & Arm

Hitachi ZX120-5 Long Reach Excavator 12M Reach

Caterpillar 333 Long Reach Excavator 18.5M Super Long Reach

### Long Reach Attachments

18M Long Reach To Suit: CAT 336DL

18M Long Reach To Suit: Komatsu PC300/350

18M Long Reach To Suit : Hitachi ZX330LC-3

18M Long Reach To Suit: SK260LC-8

- MACHINERY
- PARTS
- EXCAVATOR PARTS
- QLD ROCK BREAKERS