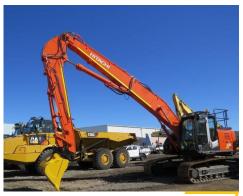

ZX670 21m Reach: Bucket Ram, Mud Bucket, Extra Counterweight

Hitachi ZX225USRLCK High Lift Material Handler Boom & Arm

Hitachi ZX120-5 Long Reach Excavator 12M Reach

Caterpillar 333 Long Reach Excavator 18.5M Super Long Reach