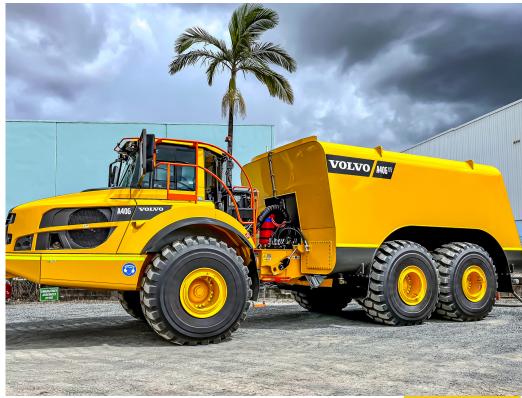

### DUMP TRUCKS WATER TANKS

2022 Volvo A40G 7,255 hrs

Ex Rocklea, Brisbane UNIT 1/C3287

2022 Volvo A40G 2,684 hrs

Ex Rocklea, Brisbane

UNIT: 1/C3248

2019 Caterpillar 725C2

Ex Rocklea, Brisbane

| Make        | Model   | Year | Hours | Location |
|-------------|---------|------|-------|----------|
| RDW         | A40G WT | 2025 |       | Brisbane |
| RDW         | A30G WT | 2025 |       | Brisbane |
| Volvo       | A40G    | 2022 | 7,255 | Brisbane |
| Volvo       | A40G    | 2022 | 3,319 | Brisbane |
| Volvo       | A40G    | 2018 | 4,000 | Brisbane |
| Volvo       | A40G    | 2022 | 7,771 | Brisbane |
| Volvo       | A45G    | 2023 | 2,635 | Brisbane |
| Volvo       | A45G    | 2023 | 3,231 | Brisbane |
| Caterpillar | 725C2   | 2019 | 1,289 | Brisbane |
|             |         |      |       | Brisbane |