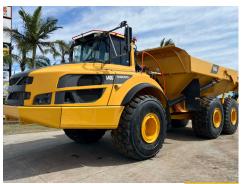

### DUMP TRUCKS WATER TANKS

2022 Volvo A40G 7,255 hrs

Ex Rocklea, Brisbane UNIT 1/C3287

2022 Volvo A40G 2,684 hrs

Ex Rocklea, Brisbane

UNIT: 1/C3248

2019 Caterpillar 725C2

Ex Rocklea, Brisbane

| Make        | Model   | Year | Hours | Location |
|-------------|---------|------|-------|----------|
| RDW         | A40G WT | 2025 |       | Brisbane |
| RDW         | A30G WT | 2025 |       | Brisbane |
| Volvo       | A40G    | 2022 | 7,255 | Brisbane |
| Volvo       | A40G    | 2022 | 3,319 | Brisbane |
| Volvo       | A40G    | 2018 | 4,000 | Brisbane |
| Volvo       | A40G    | 2022 | 7,771 | Brisbane |
| Volvo       | A45G    | 2023 | 2,635 | Brisbane |
| Volvo       | A45G    | 2023 | 3,231 | Brisbane |
| Caterpillar | 725C2   | 2019 | 1,289 | Brisbane |
|             |         |      |       | Brisbane |