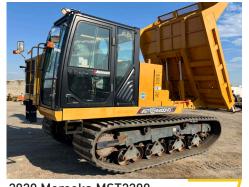

Ex Rocklea, Brisbane

UNIT 1/C3304

2020 Morooka MST2200 3.119 hrs

Ex Rocklea, Brisbane

UNIT 1/C3260

| Make        | Model       | Year | Hours | Location |
|-------------|-------------|------|-------|----------|
| Morooka     | MST 2200VDR | 2018 | 3,473 | Brisbane |
| Morooka     | MST 2200VDR | 2019 | 2,816 | Brisbane |
| Morooka     | MST 2200VDR | 2021 | 2,795 | Brisbane |
| Morooka     | MST 2200VDR | 2020 | 3,155 | Bisbane  |
| Morooka     | MST 2200VDR | 2020 | 2,982 | Brisbane |
| Morooka     | MST 2200VDR | 2021 | 3,277 | Brisbane |
| Morooka     | MST 2200VDR | 2021 | 2,795 | Brisbane |
| Morooka     | MST 3000VDR | 2020 | 3,119 | Brisbane |
| Morooka     | MST 3000VDR | 2021 | 3,488 | Brisbane |
| Caterpillar | 775G        | 2019 | 1,734 | Brisbane |
| Caterpillar | 775G        | 2019 | 1,900 | Brisbane |