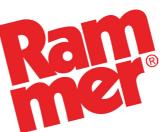

#### SIMEX

- $\rightarrow$  Planers
- $\rightarrow$  Asphalt floats
- → Rotary twin head cutter