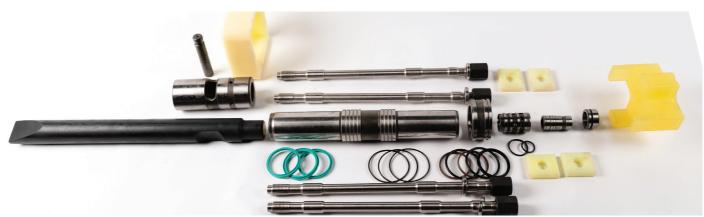

#### **ROCK BREAKER PARTS**

QLD Rock Breakers stock an extensive range of parts and components for most makes and models of rock break brands, including:

- → Rhino (Everdigm)
- → Atlas Copco
- → Rammer/Sandvik
- → Soosan
- → GB
- → Krupp
- → Montabert
- → Furukawa

Our extensive range of parts include consumable items to suit most makes and models - rock breaker grease, chisels, seal kits, rebuild kits, pins and bushes, dampers, diaphragms, wear plates, tie rod kits, shims and washers.