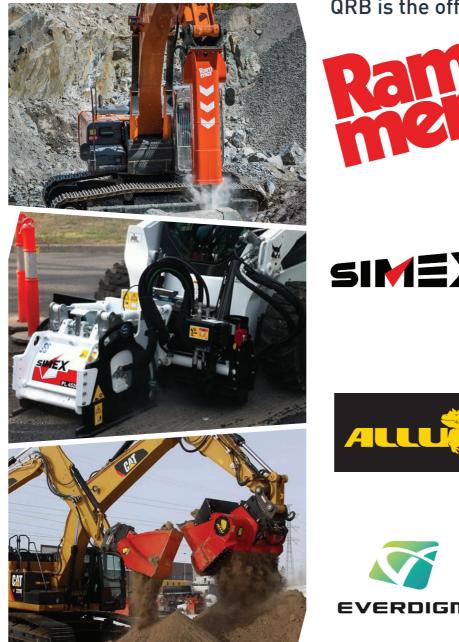

### QLD Rock Breakers

Since the business was started in 1997, QLD Rock Breakers is a leading supplier of rock breakers, associated parts and other specialist attachments.

#### **ROCK BREAKER REPAIRS**

We offer a fully Rammer certified and equipped workshop and our dedicated team of specialists are equipped to handle all repairs and rebuilds for a wide variety of makes and models, including Field service support.

#### RAMMER

- → Rock breakers
- → Pulverisers
- → Shears
- →Multi-processors
- →Boom systems