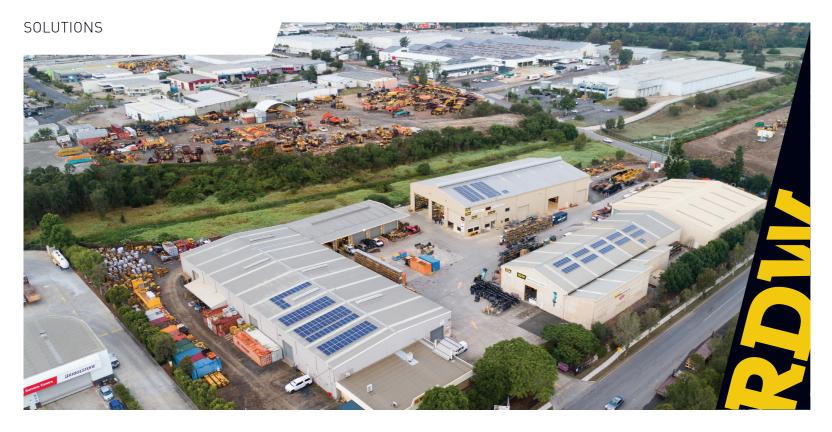

## OUR COMPANY

Based in Brisbane, servicing clients nationwide, RDW are industry leaders when it comes to earthmoving equipment solutions.

Founded in 1988 by Rod Williams and Dick Karreman, RDW has successfully been established as a people first organisation. We are committed to our people, our customers, and providing quality solutions in all that we do.

RDW Machinery has a dedicated 18 acre site in Brisbane that is completely Australian owned and operated.

**Quality Machines** 

Machinery Support

Specialist Equipment