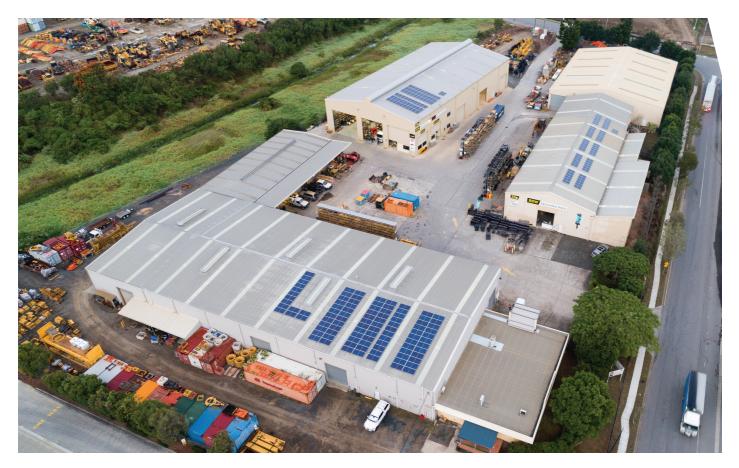

RDW Machinery has a dedicated 18 acre site in Brisbane that is completely Australian owned and operated.

**Quality Machines** 

Machinery Support

Specialist Equipment

#### LARGE INVENTORY

With over 4,000m2 of warehoused inventory holdings in Australia, chances are we'll have the right part for you, including:

- → Genuine new parts, new replacement parts, used, and reconditioned parts and components.
- → Extensive service exchange component program
- → Undercarriage parts
- → Hydraulic parts for component rebuilds
- → Hydraulic cylinders
- → Slew devices
- $\rightarrow$  Final drives
- → Seal kits
- → Continually dismantling all makes and models
- $\rightarrow$  Oil and filters
- ightarrow Auxiliary piping kits
- → Specialist parts manufactured specifically for us to our exact specifications