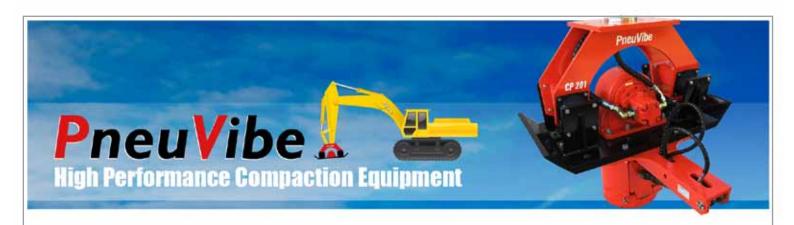

### PD1 Post Clamp

For post driving, the PD1 Clamp offers a simple but effective **one person operation** to pick up, place and drive posts from 50mm to 130mm diameter. This unit can be fitted to PneuVibe Vibratory Plate Models **CP51** and **CP100** and has a self locking mechanism in the event of pressure loss.

## PD2 Post Clamp

The PD2 Clamp offers the same simple but effective **one person** post driving as the PD1, but this unit can be fitted to PneuVibe Vibratory Plate Models **CP201**, **CP301** and **CP400T**. It has the capacity to drive posts from 100mm to 300mm diameter and has the same self locking mechanism in the event of pressure loss.