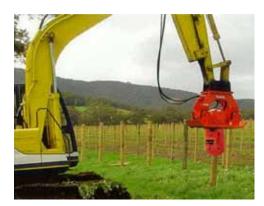

## **HC1 Vice Clamp**

The HC1 Clamp is a bolt on, hydraulic device, easily adaptable to the base of the **CP201**, **CP301** and **CP400T** compactors for sheet and pile driving. The vice incorporates replaceable wear plates and jaws and is manufactured from high quality tool steel. For safety, it has an inbuilt hydraulic accumulator and a pilot operated check valve, ensuring clamping pressure in the event of hose or pressure failure. A safety chain is also included.

#### Specifications HC1 Vice Clamp

Weight Force Jaw Size **PD1 Post Clamp** Weight Force Jaw Size **PD2 Post Clamp** Weight Force Jaw Size

HC1 Vice Clamp

PD1 & PD2 Post Clamp

26 Tonne at 200 Bar 150 x 140 x 50mm opening.